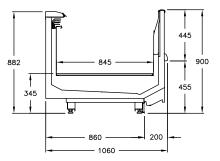

#### **AVAILABLE DEPTHS**

**GHN (Wide Island):** 2035 **GCN (Wall):** 1060

TEMPERATURE

CLASS