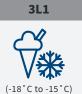

#### **AVAILABLE DEPTHS**

**GHN (Wide Island):** 2035 **GCN (Wall):** 1060

TEMPERATURE

CLASS