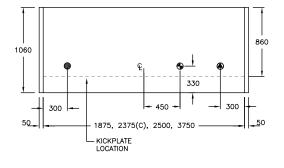

#### AVAILABLE LENGTHS

Lengths: Crown End: 1875, 2500, 3750 2375

# 00, 3750

#### **AVAILABLE DEPTHS**

**GHN (Wide Island):** 2035 **GCN (Wall):** 1060

TEMPERATURE

CLASS