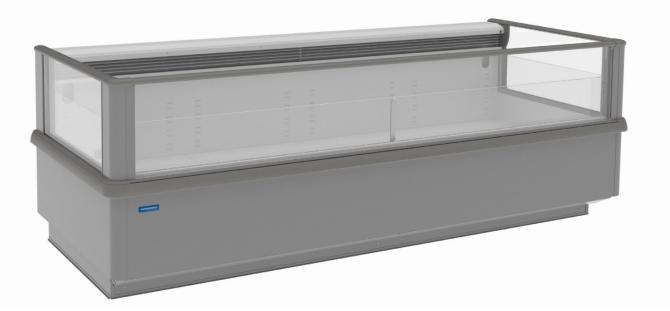

**FROZEN FOOD** 

GCN38

WALL FREEZER

### **PRODUCT BENEFITS**

- Ergonomic design for easy access
- Increased internal volume with improved depth
- Optimised display with LED lighting
- Optional energy saving glass lid solutions
- Low Total Energy Consumption (TEC)
- Longer merchandise shelf life
- Product temperature compliance
- Simple to install and maintain
- Designed for modular configurations

#### **STANDARD FEATURES**

- Internal and external powder coating
- Adjustable wire display racks
- Rubber bumper
- Galvanised base
- Evaporator assembly fitted with valve
- EC fan motors
- Digital thermometer display fitted
- Alarm probe fitted with conduit and draw wire