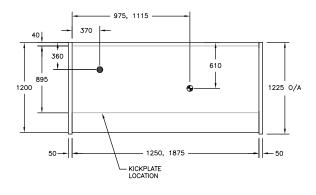

### AVAILABLE LENGTHS

**Excluding Ends:** 1250, 1875

#### Additional Information

All Dimensions shown in Millimetres (mm) unless otherwise stated. Dimensions and features are subject to change. Please obtain current technical information prior to order confirmation.