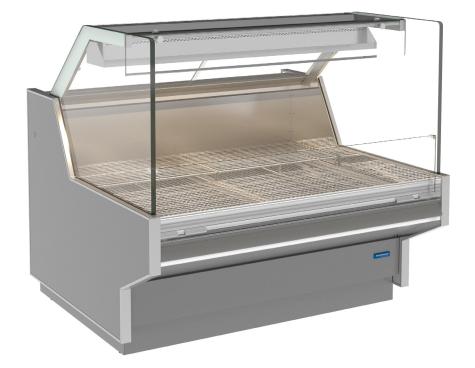

# VLL926BL-SS

SELF SERVE HOT DISPLAY CABINET

### **STANDARD FEATURES**

- Full stainless steel interior
- Stainless steel deck pan
- Stainless steel rear exterior panels
- Powder coated front exterior panels
- Full front with non adjustable base
- Stainless steel wired stepped rack
- Kickplate
- Rubber bumper
- Digital thermometer display fitted
- Draw wire in conduit for air probe