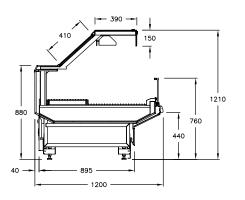

### AVAILABLE LENGTHS

**Excluding Ends:** 1250, 1875

#### Additional Information

All Dimensions shown in Millimetres (mm) unless otherwise stated. Dimensions and features are subject to change. Please obtain current technical information prior to order confirmation.