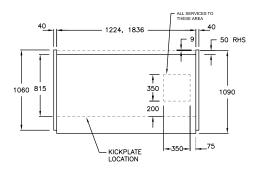

# **AVAILABLE LENGTHS**

**Excluding Ends:** 1224, 1836

### **AVAILABLE DEPTHS**

V Series Deli: 1200 D Series Deli: 1090

#### Additional Information

All Dimensions shown in Millimetres (mm) unless otherwise stated. Dimensions and features are subject to change. Please obtain current technical information prior to order confirmation.