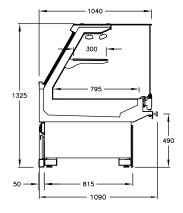

# **AVAILABLE LENGTHS**

**Excluding Ends:** 1224, 1836

### **AVAILABLE DEPTHS**

V Series Deli: 1200 D Series Deli: 1090

#### Additional Information

All Dimensions shown in Millimetres (mm) unless otherwise stated. Dimensions and features are subject to change. Please obtain current technical information prior to order confirmation.