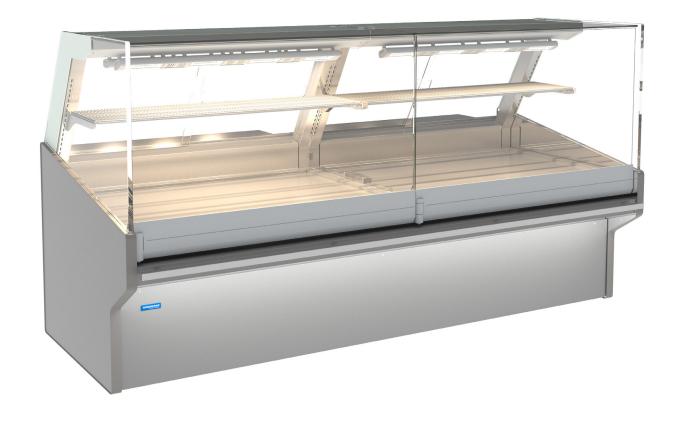

# DH13

# SERVICED HOT DISPLAY CABINET

ENHANCED ENERGY EFFICIENCY & VERSATILITY

# **STANDARD FEATURES**

- Full stainless steel interior
- Stainless steel rear exterior panels
- Powder coated front exterior panels
- Full front with non adjustable base
- Flat front glass
- One row of 300m shelving
- Kickplate
- Stainless steel bumper
- Draw wire in conduit for air probe