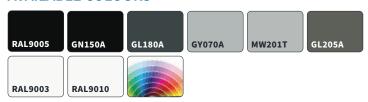

ont with non adjustable base
- Flat front glass
- One row of 300m shelving
- Kickplate
- Stainless steel bumper
- Draw wire in conduit for air probe

#### **CUSTOMISATIONS**

#### **Accessories**

- Stainless steel wired angled rack
- Stainless steel wired stepped rack
- Scale stand kit
- Glove dispenser
- Paper dispenser
- Adjustable base kit
- Electronic TX Valve
- Fold down shelf
- Bag roll holder kit

## Lighting

- Standard Halogen Lighting
- Single row of 4000K front trim plinth light

#### **Ends**

- Solid mirror ends

#### **Bumper**

- Stainless steel rail bumper

#### Other

- Technology solutions
- Electronic shelf labels





# **AVAILABLE LENGTHS**

**Excluding Ends:** 1224, 1836

### **AVAILABLE DEPTHS**

V Series Deli: 1200 D Series Deli: 1090





# **AVAILABLE COLOURS**



#### Additional Information

All Dimensions shown in Millimetres (mm) unless otherwise stated. Dimensions and features are subject to change. Please obtain current technical information prior to order confirmation.

**NOTE:** We reserve the right to change or revise specifications and product design in connection with any feature of our products. Such changes do not entitle the buyer to corresponding changes, improvements, additions or replacements for equipment previously sold or Shipped.



© 2020 Hussmann Corporation - Version - V.1.0



2-6 Niall Burgess Road, Mt Wellington, Auckland 1060, New Zealand

**ph.** +64 9526 6800

w. www.mcalpinehussmann.co.nz