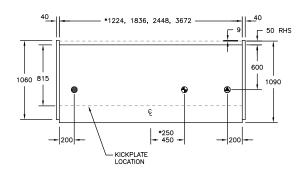

# **AVAILABLE LENGTHS**

**Excluding Ends:** 1224, 1836, 2448, 3672

#### **AVAILABLE DEPTHS**

V Series Deli: 1200 D Series Deli: 1090