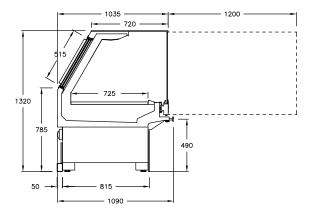

# **AVAILABLE LENGTHS**

**Excluding Ends:** 1224, 1836, 2448, 3672

#### **AVAILABLE DEPTHS**

V Series Deli: 1200 D Series Deli: 1090