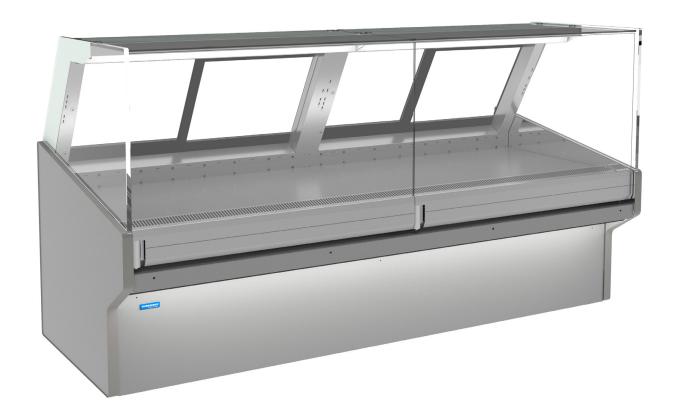

# DD13

# SERVICED MEAT DISPLAY CABINET

ENHANCED ENERGY EFFICIENCY & VERSATILITY

## STANDARD FEATURES

- Full stainless steel interior
- Stainless steel rear exterior panels
- Powder coated front exterior panels
- Full front with non adjustable base
- Flat front glass
- Single row of 3000K canopy light
- Kickplate
- Stainless steel bumper
- Protected evaporator assembly fitted with valve
- Draw wire in conduit for air probe