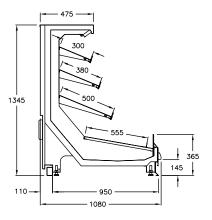

# **AVAILABLE LENGTHS**

**Excluding Ends:** 1224

# **AVAILABLE DEPTHS**

C Series Deli: 1080