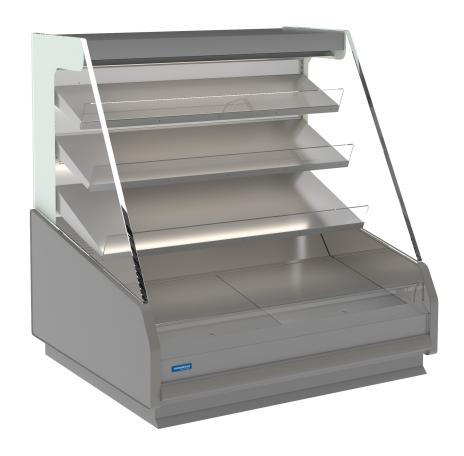

# CSS13

4 TIER CHILLED SELF SERVE

ENHANCED ENERGY EFFICIENCY & VERSATILITY

### **STANDARD FEATURES**

- Full stainless steel interior
- Stainless steel deck pan
- Stainless steel rear exterior panels
- Powder coated front exterior panels
- Full front with non adjustable base
- Flat front glass
- Single row of 4000K canopy light
- Undershelf lighting 4000K
- 3 rows of powder coated shelves. 1x 300mm, 1x 380mm, 1x 500mm
- Kickplate
- Rubber bumper
- Protected evaporator assembly fitted with valve
- Draw wire in conduit for air probe