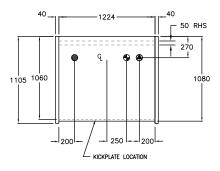

# **AVAILABLE LENGTHS**

**Excluding Ends:** 1224

# **AVAILABLE DEPTHS**

C Series Deli: 1080