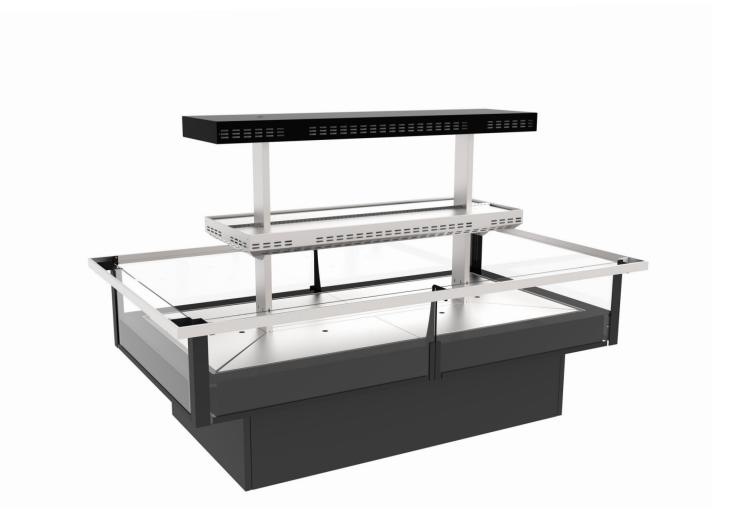

KH14

HOT

2 TIER - SELF SERVICE DISPLAY CABINET

#### **PRODUCT BENEFITS**

- Ergonomic design for easy access
- Multi level island cabinet with rectangular footprint
- Suitable for merchandising packaged hot food
- Low Total Energy Consumption (TEC)
- Product temperature compliance
- Simple to install and maintain

#### **STANDARD FEATURES**

- Full stainless steel interior
- Powder coated canopy & front exterior panels
- Electrical connection on top
- Halogen lighting on both levels
- Radiant heat on both levels
- Fixed base with height adjustable base trays (flat or angled)