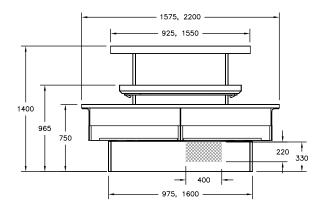

## AVAILABLE LENGTHS

**AVAILABLE DEPTHS** 

Standard:

**Standard:** 1575, 2200

HOT (+65 ° C)