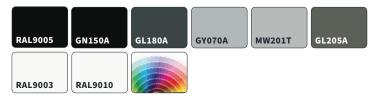

Ergonomic design for easy access
- Multi level island cabinet with rectangular footprint
- Suitable for merchandising packaged hot food
- Low Total Energy Consumption (TEC)
- Product temperature compliance
- Simple to install and maintain

#### **STANDARD FEATURES**

- Full stainless steel interior
- Powder coated canopy & front exterior panels
- Electrical connection on top
- Halogen lighting on both levels
- Radiant heat on both levels
- Fixed base with height adjustable base trays (flat or angled)

#### CUSTOMISATIONS Accessories

- Utensil holder

#### Bumper

- Single stainless steel bumper rail

#### Other

- Technology solutions
- Electronic shelf labels





## AVAILABLE LENGTHS

**AVAILABLE DEPTHS** 

Standard:

**Standard:** 1575, 2200

HOT (+65 ° C)

### **AVAILABLE COLOURS**



#### Additional Information

All Dimensions shown in Millimetres (mm) unless otherwise stated. Dimensions and features are subject to change. Please obtain current technical information prior to order confirmation.

1265

NOTE: We reserve the right to change or revise specifications and product design in connection with any feature of our products. Such changes do not entitle the buyer to corresponding changes, improvements, additions or replacements for equipment previously sold or Shipped.

© 2020 Hussmann Corporation - Version - V.1.0



McAlpine Hussmann 2-6 Niall Burgess Road, Mt Wellington, Auckland 1060, New Zealand ph. +64 9526 6800 w. www.mcalpinehussmann.co.nz