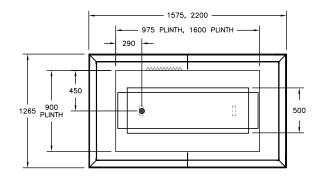

## AVAILABLE LENGTHS

**AVAILABLE DEPTHS** 

Standard:

**Standard:** 1575, 2200

HOT (+65 ° C)