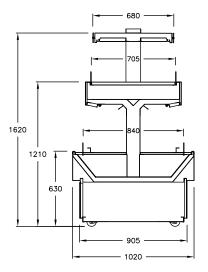

### **AVAILABLE WIDTHS**

Excluding Ends: 1250

#### **AVAILABLE DEPTHS**

Standard: 1040