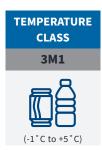

#### **STANDARD FEATURES**

- Full stainless steel upper section
- Painted internal lower section
- Fully self contained R449A
- Hot top section with chiller lower section
- Top tier 705mm
- LED lighting in lower section
- Protected evaporator assembly fitted with valve
- Digital thermometer display fitted