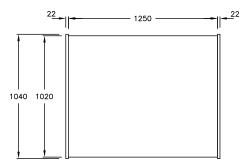

### **AVAILABLE WIDTHS**

Excluding Ends: 1250

#### **AVAILABLE DEPTHS**

Standard: 1040