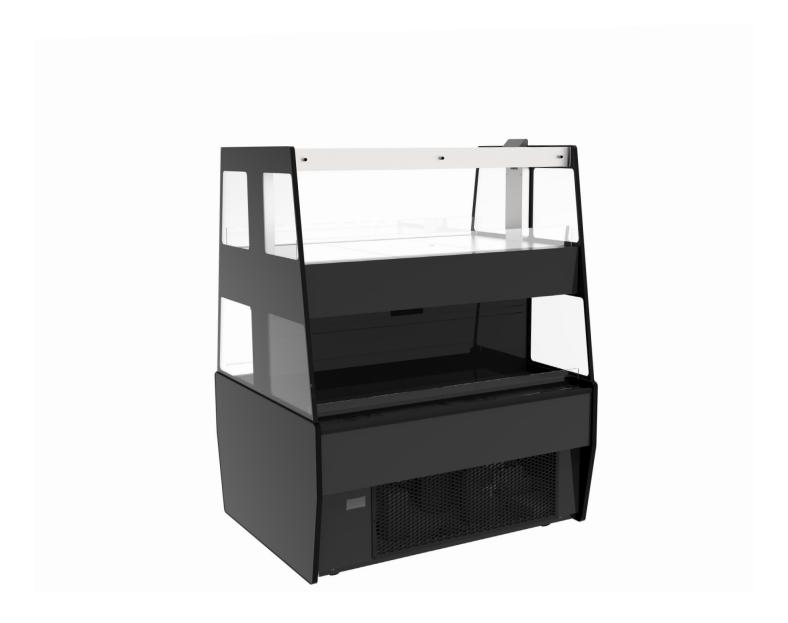

#### **PRODUCT BENEFITS**

- Ergonomic design for easy access
- Hot / cold combination merchandiser
- Optimised display with LED lighting
- Low product dehydration
- Low Total Energy Consumption (TEC)
- Product temperature compliance
- Simple to install and maintain

#### **STANDARD FEATURES**

- Full stainless steel upper section
- Painted internal lower section
- Fully self contained R449A
- Hot top section with chiller lower section
- Top tier 705mm
- LED lighting in lower section
- Protected evaporator assembly fitted with valve
- Digital thermometer display fitted