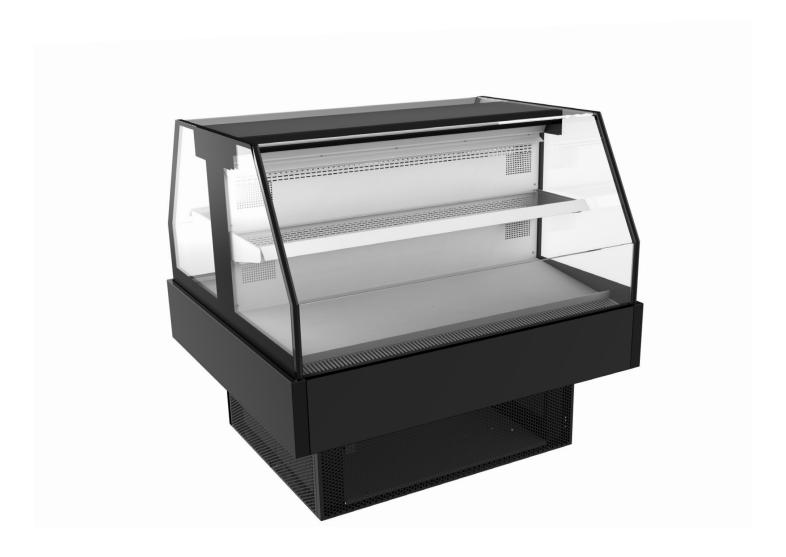

# AME12S

Self C ont ained iSl and Mer Chandi Ser

ENHANCED ENERGY EFFICIENCY & VERSATILITY

# **STANDARD FEATURES**

- Internal and external powder coating
- Single row of 4000K LED canopy lighting
- 1 row of 275mm glass lit shelves
- Angled base deck 425mm
- Ticket strips
- Air return grill
- Galvanised base
- Evaporator assembly fitted with valve
- Condensing Unit featuring Reverse Fan Technology
- EC fan motors
- Digital display fitted
- Alarm probe fitted with conduit and draw wire