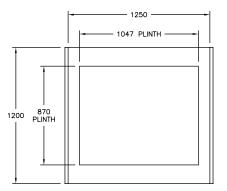

# **AVAILABLE WIDTHS**

Excluding Ends: 1250

# **AVAILABLE DEPTHS**

AME12S Standard: 1200