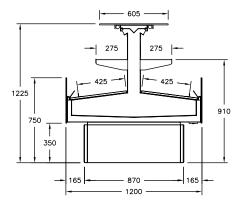

# **AVAILABLE WIDTHS**

Excluding Ends: 1250

# **AVAILABLE DEPTHS**

AME12S Standard: 1200