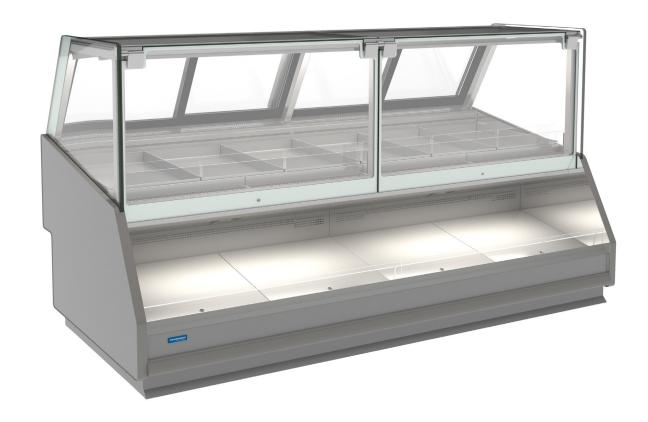

# **SEAFOOD**

# CSD13

**CHILLED SERVICE - COMBINATION** 

ENHANCED ENERGY EFFICIENCY & VERSATILITY

### **PRODUCT BENEFITS**

- Ergonomic design for easy access
- Optimised display with LED lighting
- Low product dehydration
- Low Total Energy Consumption (TEC)
- Longer merchandise shelf life
- Product temperature compliance
- Simple to install and maintain

### STANDARD FEATURES

- Serviced section with full stainless steel interior
- Serviced section includes stainless steel deck pan
- Stainless steel rear exterior panels
- Powder coated front exterior panels
- Flat front glass
- Single row of 3300K canopy light
- Kickplate
- Rubber bumper
- Protected coated evaporator fitted with valve
- Digital thermometer display fitted
- Draw wire in conduit for air probe