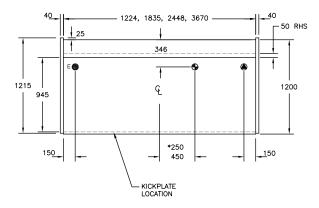

# **AVAILABLE LENGTHS**

**Excluding Ends:** 1224, 1835, 2448, 3670

TEMPERATURE CLASS 3M1

# **AVAILABLE DEPTHS**

C Series Deli: 1200

### Additional Information

All Dimensions shown in Millimetres (mm) unless otherwise stated. Dimensions and features are subject to change. Please obtain current technical information prior to order confirmation.