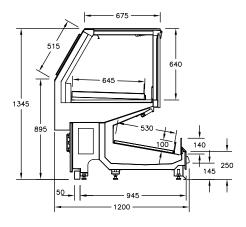

# **AVAILABLE LENGTHS**

**Excluding Ends:** 1224, 1835, 2448, 3670

TEMPERATURE CLASS 3M1

# **AVAILABLE DEPTHS**

C Series Deli: 1200

### Additional Information

All Dimensions shown in Millimetres (mm) unless otherwise stated. Dimensions and features are subject to change. Please obtain current technical information prior to order confirmation.