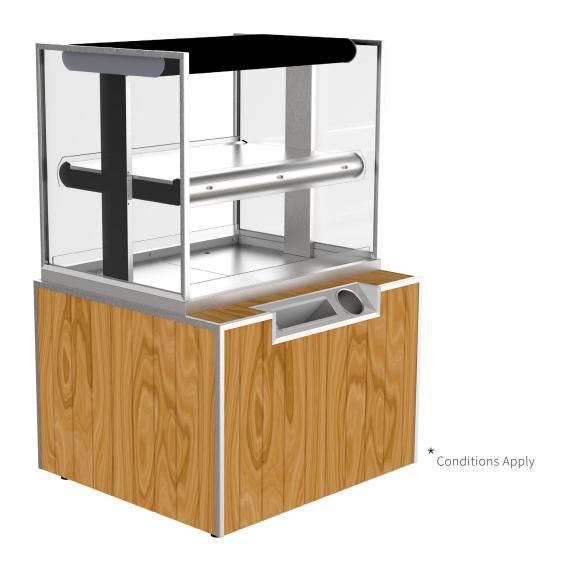

# MIC938

**HEATED DISPLAY CABINET** 

ENHANCED ENERGY EFFICIENCY & VERSATILITY

# STANDARD FEATURES

- Full stainless steel interior
- Painted upper canopy
- Electric box access via base
- Halogen lighting on canopy and middle shelf
- Radiant heat
- Poly carbonate & acrylic heat guards
- Fixed base Exposed Frame ready for exterior treatment
- Power supply -Cable access via Base
- Rubber bumper
- Digital thermometer display fitted

## **CUSTOMISATIONS**

- Power supply Cable access via Top Canopy
- Base Surround Bespoke painted steel or wooden cladding options