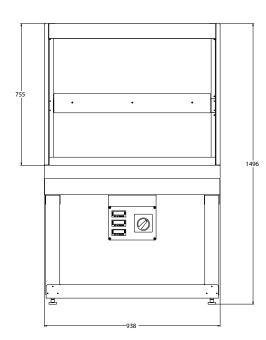

### **Additional Information**

\* Standard cabinet excludes base surround

All Dimensions shown in Millimetres (mm) unless otherwise stated. Dimensions and features are subject to change. Please obtain current technical information prior to order confirmation.

© 2021 Hussmann Corporation - Version - V.1.0

**AVAILABLE LENGTHS** 

MIC938: 938

**AVAILABLE DEPTHS** 

MIC938: 70

2-6 Niall Burgess Road, Mt Wellington, Auckland 1060, New Zealand

**ph.** +64 9526 6800

e. commmercialnz@hussmann.com