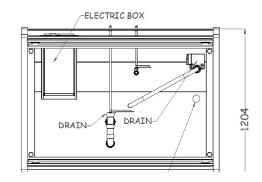

#### Other

- Front access for controls
- Tong holder
- Canopy mounted bag- roll holder
- Front mounted bag roll holder
- General power outlet
- Painted exterior on stainless steel panels

| TECHNICAL DATA       |  |     |      |      |
|----------------------|--|-----|------|------|
| Model Length<br>(mm) |  | 900 | 1250 | 1875 |