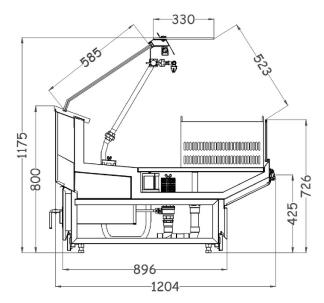

#### Other

- Front access for controls
- Tong holder
- Canopy mounted bag- roll holder
- Front mounted bag roll holder
- General power outlet
- Painted exterior on stainless steel panels

| TECHNICAL DATA       |  |     |      |      |
|----------------------|--|-----|------|------|
| Model Length<br>(mm) |  | 900 | 1250 | 1875 |

#### Additional Information

All Dimensions shown in Millimetres (mm) unless otherwise stated.
Dimensions and features are subject to change. Please obtain current technical information prior to order confirmation. Length mentioned in Technical Data are exclusive of Side Panel