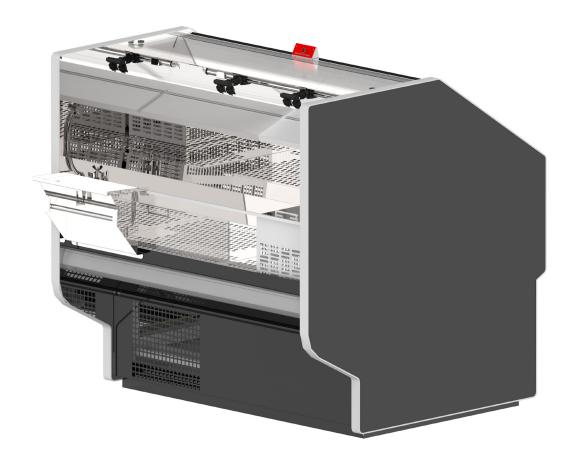

### STANDARD FEATURES

- Large rear sliding doors
- Self serve
- Rear control access
- External stainless steel panels
- Stainless steel internal panels
- Stainless steel pressure foamed tub
- Toughened front glass
- Stainless canopy
- Black vinyl cart bumper
- Canopy lighting

# **Shelving & Base Shelf**

- Stainless steel dividers
- Stainless steel basket for other shellfish

#### **Ends**

Bright stainless or view ends

#### Other

- Front access for controls
- Tong holder
- Canopy mounted bag- roll holder
- Front mounted bag roll holder
- General power outlet
- Painted exterior on stainless steel panels

| TECHNICAL DATA       |  |     |      |      |
|----------------------|--|-----|------|------|
| Model Length<br>(mm) |  | 900 | 1250 | 1875 |