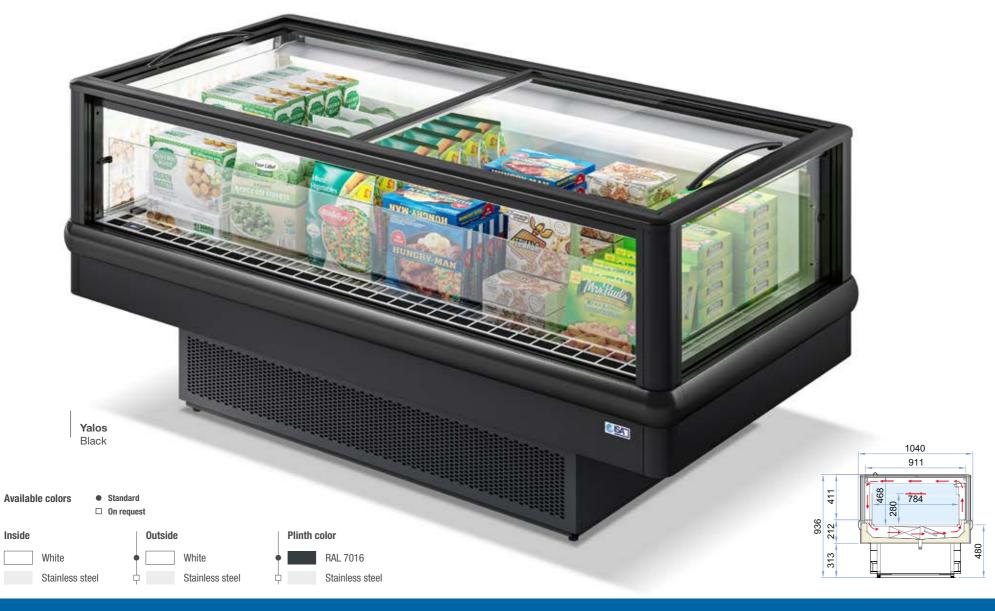

## **Yalos**

**H** 94 **P** 104

**L** 150 • 210 • 250

Installation

Refrigerant

Climate class

and product class

Plug-in

R290

• 3M1

• 3L1

Panorama freezer island with sliding glass panels. Switchable between normal and low temperature. A modern and consumer-friendly design that combines robustness and lightness, thanks to the full height windows on all 4 sides that guarantee maximum visibility of the product on display.

Refrigeration Ventilated

> Defrosting Automatic hot gas defrosting

Lighting LED

**Closing system** Sliding doors

## Equipment handlingAdjustable feet

- Swivel castors with brake (optional)

Sustainability with R290 as refrigerant

**Maximum transparency** 

**Energy efficiency,** cost savings and contribution to environmental protection

Flexibility and modularity

**Customizable finishes** 

**Easy service maximizes** productivity and minimizes service costs

- Maximum transparency
  - Excellent product presentation with high insulating glazing (triple glazing)
  - Convenient access to goods
  - Flexibility and modularity
  - Easy installation
  - Environmentally friendly natural refrigerant R290 propane
  - Convection cooling
  - Fully automatic temperature control
  - Automatic hot gas defrosting
  - Fully hermetic cooling unit