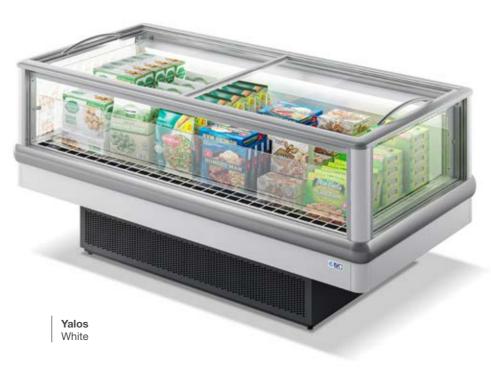

## **Yalos**

**H** 94 **P** 104

**L** 150 • 210 • 250

Installation

Refrigerant

Climate class

and product class

Plug-in

R290

• 3M1

• 3L1

Panorama freezer island with sliding glass panels. Switchable between normal and low temperature. A modern and consumer-friendly design that combines robustness and lightness, thanks to the full height windows on all 4 sides that guarantee maximum visibility of the product on display.

Refrigeration Ventilated

> Defrosting Automatic hot gas defrosting

Lighting LED

**Closing system** Sliding doors

## Equipment handlingAdjustable feet

- Swivel castors with brake (optional)

Sustainability with R290 as refrigerant

**Maximum transparency** 

**Energy efficiency,** cost savings and contribution to environmental protection

Flexibility and modularity

**Customizable finishes** 

**Easy service maximizes** productivity and minimizes service costs

- Maximum transparency
  - Excellent product presentation with high insulating glazing (triple glazing)
  - Convenient access to goods
  - Flexibility and modularity
  - Easy installation
  - Environmentally friendly natural refrigerant R290 propane
  - Convection cooling
  - Fully automatic temperature control
  - Automatic hot gas defrosting
  - Fully hermetic cooling unit